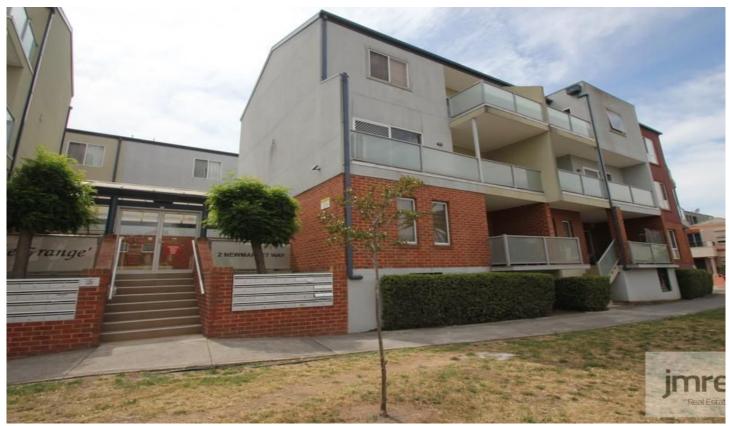

## 14/2 Newmarket Way Flemington VIC

Ticking all the boxes, this elevated apartment situated on the corner of the block exudes natural light, great spaces and privacy. Comprising 2 larger than average bedrooms (main with built-in-robes), central bathroom with separate bath and shower, European laundry with basin, open plan kitchen, meals and living area which leads out to the huge & private entertainer's courtyard with plenty of sunlight. The apartment further offers split-system heating/cooling, secure parking and storage cage also intercom entry. Ideally positioned only moments' walk to Newmarket Station, Flemington and Kensington Villages and the world class Flemington Racecourse, this is sure to attract some attention.