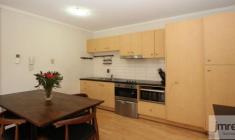

## 14/2 Newmarket Way Flemington VIC

Ticking all the boxes, this elevated apartment situated on the corner of the block exudes natural light, great spaces and privacy. Comprising 2 larger than average bedrooms (main with built-in-robes), central bathroom with separate bath and shower, European laundry with basin, open plan kitchen, meals and living area which leads out to the huge & private entertainer's courtyard with plenty of sunlight. The apartment further offers split-system heating/cooling, secure parking and storage cage also intercom entry. Ideally positioned only moments' walk to Newmarket Station, Flemington and Kensington Villages and the world class Flemington Racecourse, this is sure to attract some attention.