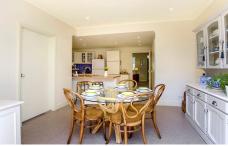

## 125C Victoria Street Flemington VIC

Combining modern flair with the beauty of a traditional terrace, this home offers inner city sophistication within peaceful parkland surrounds. Featuring lounge room with gas heating, open plan living with spacious kitchen and quality appliances, light filled meals area overlooking a private low maintenance courtyard, 3 spacious bedrooms with BIR, central 2 way bathroom, 2 toilets and laundry. Extra features include under cover parking, freshly painted throughout and balcony leading out from the master bedroom with parkland views. Positioned within minutes of all amenities including the tram, shops and cafes, universities, parkland and a short trip into the CBD, this is the perfect opportunity for an inner city, low maintenance lifestyle.