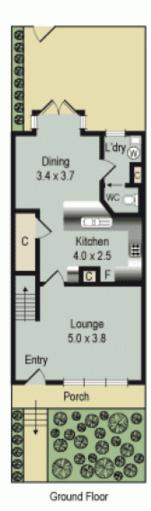

## 125C Victoria Street, Flemington

Note: All measurements are approximate and should be confirmed by potential purchasers

Bedroom / Study 2.5 x 3.0 Bedroom 2.5 x 4.0

BIR C Bath 29 x 20

Bedroom 4.4 x 3.8

First Floor