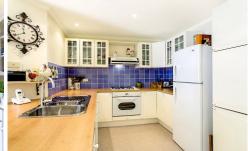

## 125C Victoria Street Flemington VIC

Combining modern flair with the beauty of a traditional terrace, this home offers inner city sophistication within peaceful parkland surrounds. Featuring lounge room with gas heating, open plan living with spacious kitchen and quality appliances, light filled meals area overlooking a private low maintenance courtyard, 3 spacious bedrooms with BIR, central 2 way bathroom, 2 toilets and laundry. Extra features include under cover parking, freshly painted throughout and balcony leading out from the master bedroom with parkland views. Positioned within minutes of all amenities including the tram, shops and cafes, universities, parkland and a short trip into the CBD, this is the perfect opportunity for an inner city, low maintenance lifestyle.