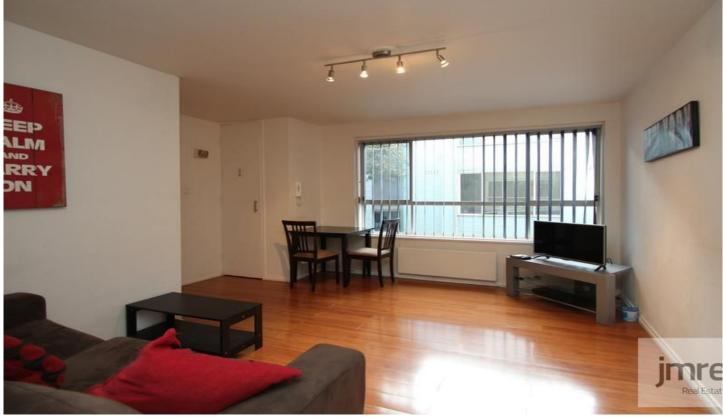

## 3/138 Shields Street Flemington VIC

Fully furnished, fully renovated 1 bedroom apartment in the heart of Flemington complete with everything you need, including kitchen utensils and cookware - just move straight in.

- Located near two train stations, two tram lines 10 minutes ride to Melbourne CBD, Melbourne University, Royal Childrens, Womens and Royal Melbourne Hospitals, Queen Victoria Market.
- Fully renovated, polished floorboards throughout. Apartment Includes: Flatscreen TV, Bluray Player all included in rental price, Dishwasher, Microwave, Gas stove and cooktop, 2.5 seater couch, with pull out sofa bed accommodates an additional two guests, Queen size bed, Washing machine, Nobo panel heating.