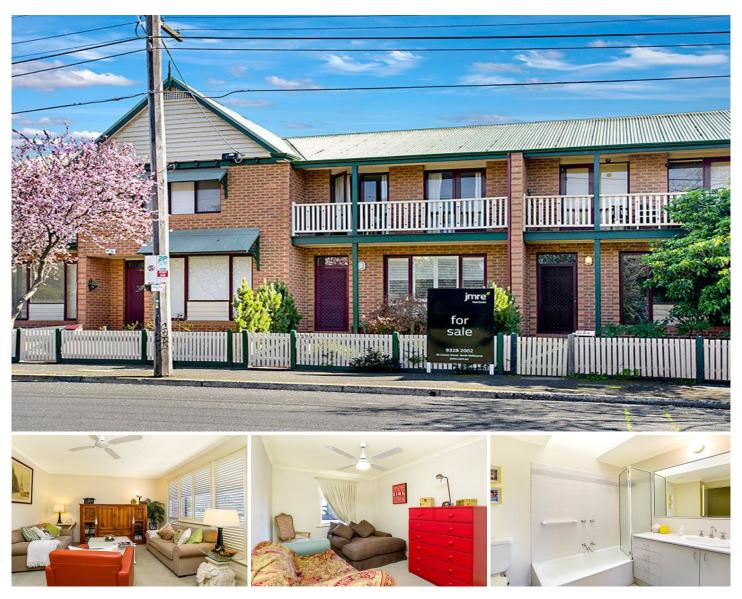

## 125C Victoria Street FLEMINGTON VIC

Combining modern flair with the beauty of a traditional terrace, this home offers inner city sophistication within peaceful parkland surrounds. Featuring lounge room with gas heating, open plan living with spacious kitchen and quality appliances, light filled meals area overlooking a private low maintenance courtyard, 3 spacious bedrooms with BIR, central 2 way bathroom, 2 toilets and laundry. Extra features include under cover parking, freshly painted throughout and balcony leading out from the master bedroom with parkland views. Positioned within minutes of all amenities including the tram, shops and cafes, universities, parkland and a short trip into the CBD, this is the perfect opportunity for an inner city, low maintenance lifestyle.