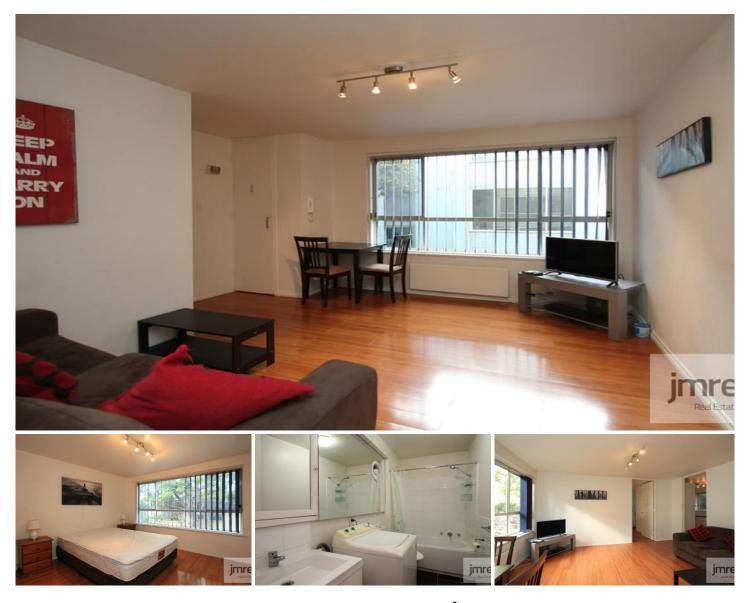

## 3/138 Shields Street Flemington VIC

Fully furnished, fully renovated 1 bedroom apartment in the heart of Flemington complete with everything you need, including kitchen utensils and cookware - just move straight in.

- Located near two train stations, two tram lines - 10 minutes ride to Melbourne CBD, Melbourne University, Royal Childrens, Womens and Royal Melbourne Hospitals, Queen Victoria Market.

- Fully renovated, polished floorboards throughout.

Apartment Includes: Flatscreen TV, Bluray Player, Wifi broadband ADSL 2+ internet included in rental price, Dishwasher, Microwave, Gas stove and cooktop, 2.5 seater couch, with pull out sofa bed - accommodates an additional two guests, Queen size bed, Washing machine, Nobo panel heating.