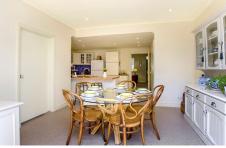

## 125C Victoria Street FLEMINGTON VIC

Combining modern flair with the beauty of a traditional terrace, this home offers inner city sophistication within peaceful parkland surrounds. Featuring lounge room with gas heating, open plan living with spacious kitchen and quality appliances, light filled meals area overlooking a private low maintenance courtyard, 3 spacious bedrooms with BIR, central 2 way bathroom, 2 toilets and laundry. Extra features include under cover parking, freshly painted throughout and balcony leading out from the master bedroom with parkland views. Positioned within minutes of all amenities including the tram, shops and cafes, universities, parkland and a short trip into the CBD, this is the perfect opportunity for an inner city, low maintenance lifestyle.