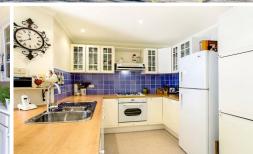

## 125C Victoria Street FLEMINGTON VIC

Combining modern flair with the beauty of a traditional terrace, this home offers inner city sophistication within peaceful parkland surrounds. Featuring lounge room with gas heating, open plan living with spacious kitchen and quality appliances, light filled meals area overlooking a private low maintenance courtyard, 3 spacious bedrooms with BIR, central 2 way bathroom, 2 toilets and laundry. Extra features include under cover parking, freshly painted throughout and balcony leading out from the master bedroom with parkland views. Positioned within minutes of all amenities including the tram, shops and cafes, universities, parkland and a short trip into the CBD, this is the perfect opportunity for an inner city, low maintenance lifestyle.