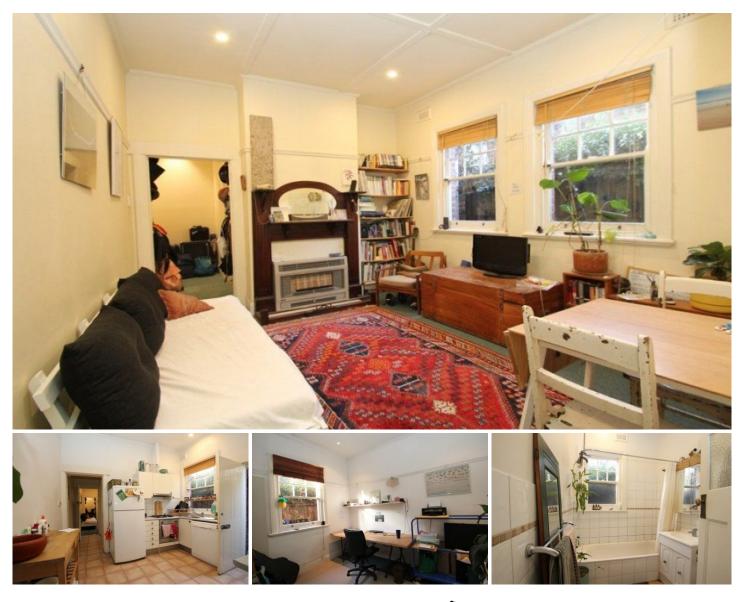

## Rear 60 Pin Oak Crescent FLEMINGTON VIC

Perfectly located in the heart of Flemington, this home offers an abundance of natural light and is right in the middle of the ever popular Pin Oak Crescent at your door step. The home offers a flexible living arrangement with 2 spacious bedrooms, central bathroom with shower over bath, kitchen with gas cooking, open plan meals & living area.

The property includes a private courtyard perfect for entertaining, separate outdoor laundry + 2nd WC.

Added features include: Space electric heating, high ceilings.

Inspection is a must, this property is ready to make it your own!