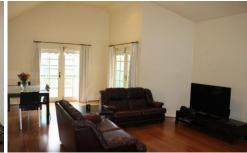

## 12 Coronet Street FLEMINGTON VIC

This charming free standing Victorian beautifully balances period appeal and innovative, inviting contemporary proportions. A traditional arched hall introduces 2 inviting bedrooms, their welcoming accommodation complemented by ornate cornices, decorative ceiling roses, polished timber floors and 2 open fireplaces to provide timeless charm whilst an open plan living room and kitchen/meals area include a contemporary kitchen equipped with gas appliances and elegant storage solutions. To the rear a private courtyard with a sunny northern aspect provides a retreat for those lazy afternoons and balmy summer nights. Ideally positioned, just moments to public transport, shopping facilities and a multitude of cafes, restaurants and tasty eateries.