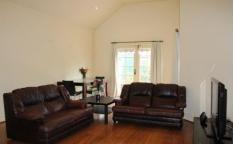

## 12 Coronet Street FLEMINGTON VIC

This charming free standing Victorian beautifully balances period appeal and innovative, inviting contemporary proportions. A traditional arched hall introduces 2 inviting bedrooms, their welcoming accommodation complemented by ornate cornices, decorative ceiling roses, polished timber floors and 2 open fireplaces to provide timeless charm whilst an open plan living room and kitchen/meals area include a contemporary kitchen equipped with gas appliances and elegant storage solutions. To the rear a private courtyard with a sunny northern aspect provides a retreat for those lazy afternoons and balmy summer nights. Ideally positioned, just moments to public transport, shopping facilities and a multitude of cafes, restaurants and tasty eateries.