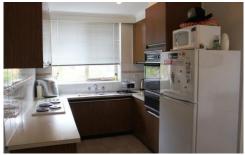

## 23/47 Dover Street FLEMINGTON VIC

Recently updated apartment located within walking distance to shops, cafes and transport is this freshly painted two bedroom second floor apartment in security complex comprising spacious lounge with polished timber floors throughout, Spacious kitchen with electric cooking, built in robes to both bedrooms, central bathroom with bath and separate shower, separate toilet, laundry, off street parking with remote controlled gate access all within a quiet location.