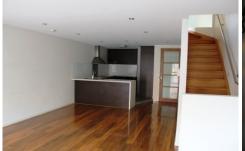

Large spacious central bathroom with separate bath & shower, open plan kitchen & living area with stunning floor boards, split system cooling & Heating, security camera access, European kitchen with SS SMEG appliances, dishwasher, granite bench tops, glass splash back, antenna connections to each room.