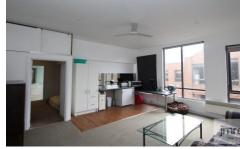

- -Huge open space
- Kitchenette
- Male and Female toilets
- Separate office/ 1bedroom studio
- Reverse cycle split system
- Intercom entrance
- 2 Undercover car spaces (no garage)
- Building Size 150sqm approx.