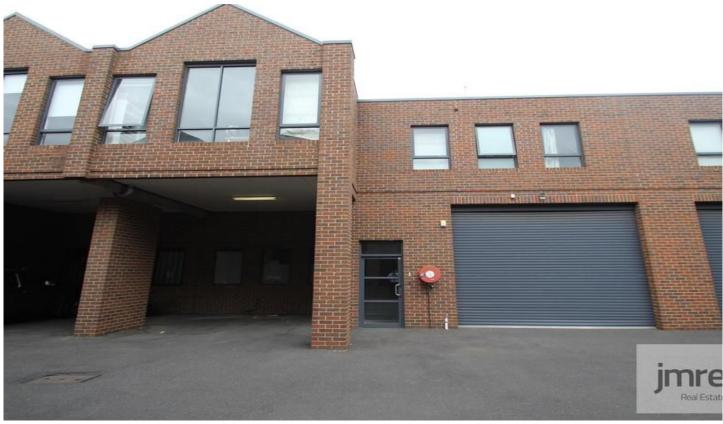

## 7/27 Ascot Vale Road FLEMINGTON VIC

What a great opportunity to secure a long term property situated in a great location.

WAREHOUSE + office/Studio -150m2 approx over 2 levels -2 car parks -\$23,000 + GST + Outgoings - Features include:

- -Huge open space
- Kitchenette
- Male and Female toilets
- Separate office/ 1bedroom studio
- Reverse cycle split system
- Intercom entrance
- 2 Undercover car spaces (no garage)
- Building Size 150sqm approx.

Great location Call to arrange time to inspect today.

Building Size: 150 sqm

View : https://www.jmre.com.au/lease/vic/north/flemington/commercial/other/5933834

Fontein Oversby 03 9328 2002