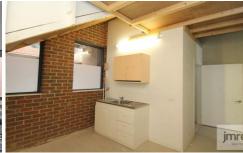

- -Huge open space
- Kitchenette
- Male and Female toilets
- Separate office/ 1bedroom studio
- Reverse cycle split system
- Intercom entrance
- 2 Undercover car spaces (no garage)
- Building Size 150sqm approx.